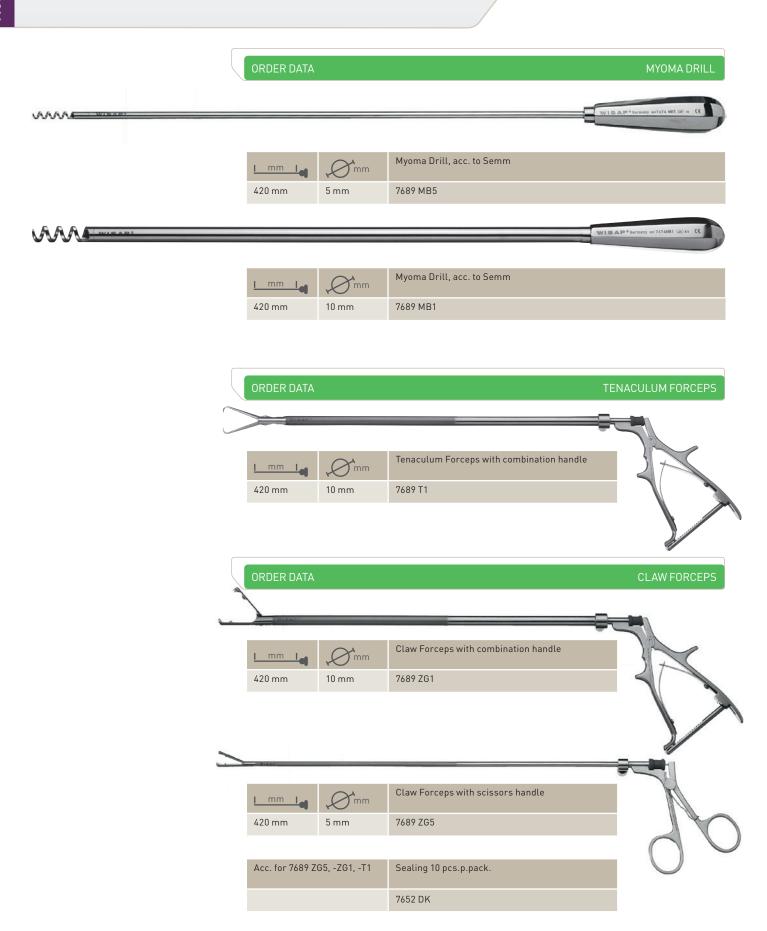

## INSTRUMENTS FOR MORCELLATION

### INSTRUMENTS FOR MORCELLATION

PARTS

ORDER DATA

TENACULUM FORCEPS

Handle without ratchet Handle with ratchet Instrument insert

7301HN1 7301HNR1

Claw Forceps two rows of teeth, double-action

335 mm 10 mm 7370 ZGEN 7370 ZGEN 7370 ZGE