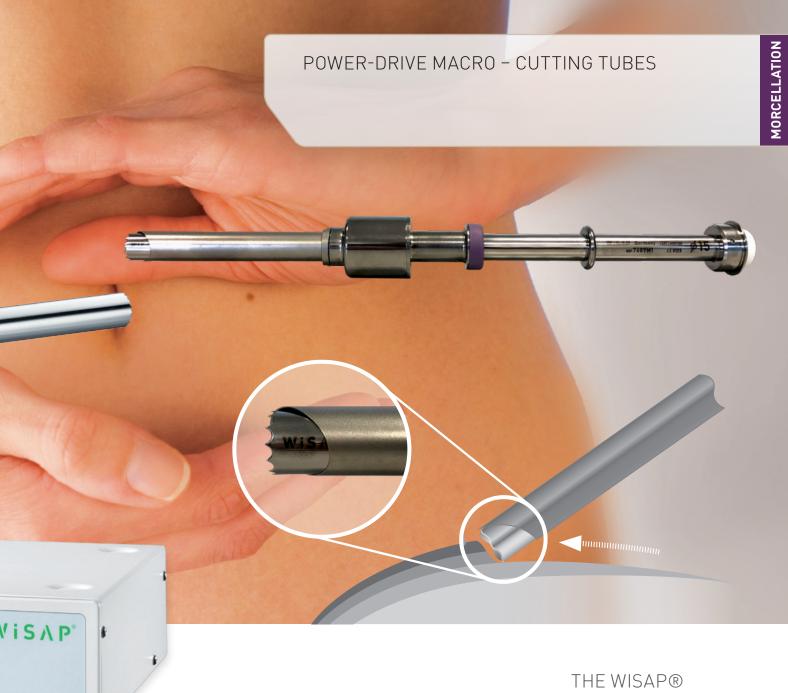

# POWER-DRIVE MACRO CUTTING TUBES / TROCARS

cutting tubes Ø 15 mm

Sleeve Sleeve with Flap valve Conical tip Triangular tip Ø 15 mm polished thread 7676KF30 7676T3N 7676R1N 7676R3N 7676T4N 7676K4NO 7676K3NO 7676K4NOG 7676K3NOG

| Ø 20 mm   | Flap valve | Dilatation set | Sleeve<br>polished | Sleeve with thread |
|-----------|------------|----------------|--------------------|--------------------|
|           | 7676KF50   | 7670-7N        | 7676R2N            | 7676R4N            |
| 7676K5DN  | •          | •              | •                  |                    |
| 7676K5DNG | •          | •              |                    | •                  |