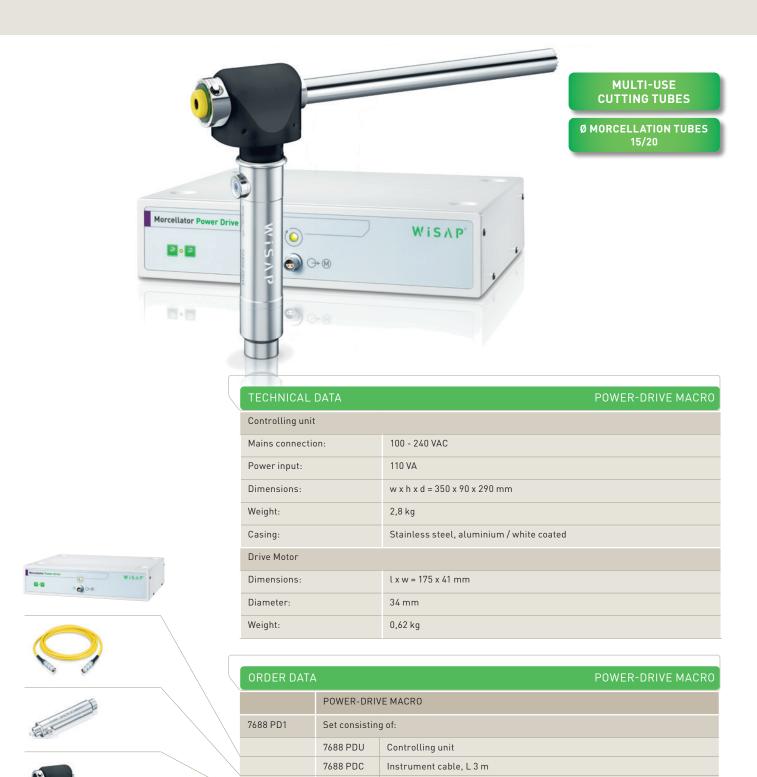

### POWER-DRIVE MACRO

**MULTI-USE CUTTING TUBES** 

#### WISAP POWER-DRIVE MACRO

| PRODUCT OVERVIEW        | FEATURES |
|-------------------------|----------|
| Cutting tubes (Ø in mm) | 15 / 20  |
| Direct tissue removal   | •        |
| Multi-use cutting tubes | •        |

#### POWER-DRIVE MACRO

#### **POWER-DRIVE MACRO**

- Gearbox fits all sizes of morcellator-blades (Ø15 / 20)
- Multi-use cutting tubes

7688 PDM0

7688 PDG1

Drive motor

Gearbox Macro