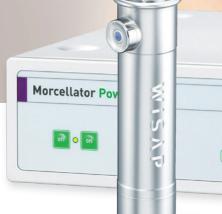

### POWER-DRIVE MACRO

**MULTI-USE CUTTING TUBES** 

#### WISAP POWER-DRIVE MACRO

| PRODUCT OVERVIEW        | FEATURES |
|-------------------------|----------|
| Cutting tubes (Ø in mm) | 15 / 20  |
| Direct tissue removal   | •        |
| Multi-use cutting tubes | •        |

#### POWER-DRIVE MACRO

#### **POWER-DRIVE MACRO**

- Gearbox fits all sizes of morcellator-blades (Ø15 / 20)
- Multi-use cutting tubes

7688 PDM0

7688 PDG1

Drive motor

Gearbox Macro