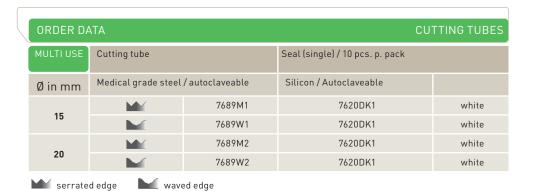

# Cutting Tubes Gearbox with rapid coupling 7688 PDG1 15mm / 20mm Multi-Use Waved edge / Serrated edge Controlling unit Drive motor 7688 PDU 7688 PDM0 Instrument cable 7688 PDC

# POWER-DRIVE MACRO CUTTING TUBES / TROCARS

cutting tubes Ø 15 mm

Sleeve Sleeve with Flap valve Conical tip Triangular tip Ø 15 mm polished thread 7676KF30 7676T3N 7676R1N 7676R3N 7676T4N 7676K4NO 7676K3NO 7676K4NOG 7676K3NOG

| Ø 20 mm   | Flap valve | Dilatation set | Sleeve<br>polished | Sleeve with thread |
|-----------|------------|----------------|--------------------|--------------------|
|           | 7676KF50   | 7670-7N        | 7676R2N            | 7676R4N            |
| 7676K5DN  | •          | •              | •                  |                    |
| 7676K5DNG | •          | •              |                    | •                  |