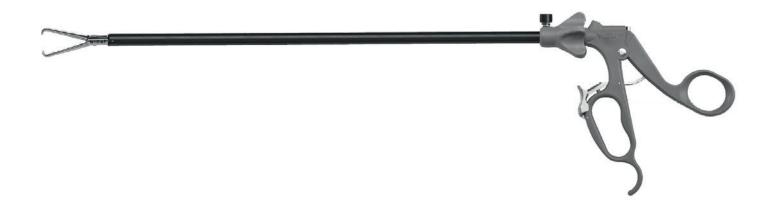

## INSTRUMENTS FOR MORCELLATION

### INSTRUMENTS FOR MORCELLATION

PARTS

ORDER DATA

TENACULUM FORCEPS

Handle without ratchet Handle with ratchet Instrument insert

7301HN1 7301HNR1

Claw Forceps two rows of teeth, double-action

335 mm 10 mm 7370 ZGEN 7370 ZGEN 7370 ZGE