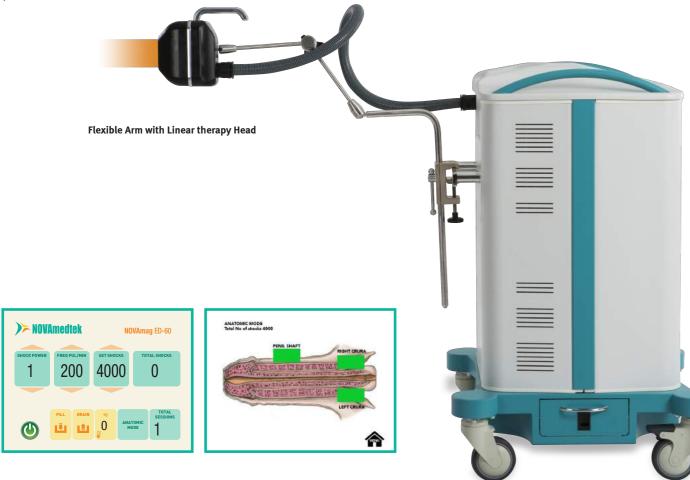

The ED-60 is a painless and anesthesia-free magnetic shockwave therapy device that delivers shocks to the desired area Linearly. With its exceptional technological flexible arm and rounded therapy head (8 x 3 cm), the ED-60 provides an exceptional coverage to the whole penile area and indeed to the right and left crura, thus to the muscles that are attaching to the pelvis easily and without positioning.

The extracorporeal painless and safe treatment of the impotence by Novamag ED-60 is applied mainly to 4 main areas including the Penile Shaft, right-left Corpus Cavernosum and the Perineum. A typical treatment is 8 sessions with 2 sessions per weeks, in which 3500-4000 magnetic pulses are applied during 40 minutes. Session duration can be arranged by pulse frequency/min. At the end of the sessions, the linear pulses create a noticed vascular improvement in the angiogenesis, and thus leading to neovascularization or easy blood flow.

#### **System Features**

- Extracorporeal treatment with exceptional linear head that covers the organ.
- Safe, Painless and Free-anesthesia treatment.
- Non- positioning troubles.
- Touch screen control panel
- Unique Anatomic program.
- No side effects especially for patients who are excluded from medicines due to their medical history.
- Flexible arm that reaches to the angiogenesis areas easily.