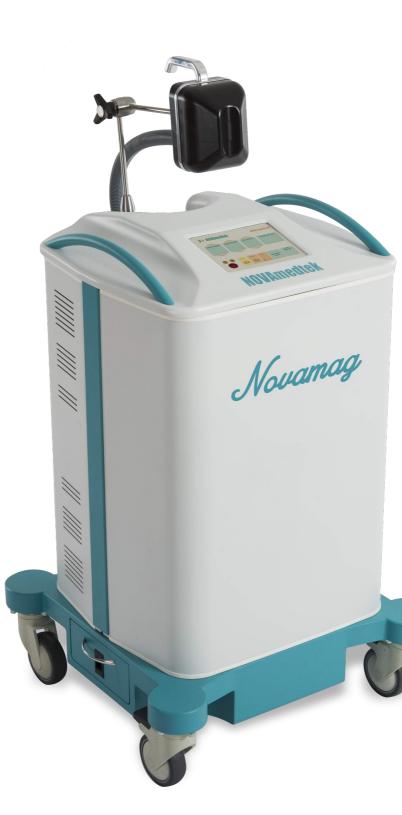

## NOVAMAG ED-60 is a reforming touch to Vasculogenic Erectile Dysfunction treatment.

The NOVAmag ED-60 is an advanced innovative solution from Novamedtek that is developed and designed specifically to treat the Male Erectile Dysfunction (Impotence). It is a reforming touch and a state-of-art technology that induces the local controlled angiogenesis for improving the penile functions for patients with vasculogenic erectile dysfunction. The ED-60 maintains and improves the narrowing of the blood vessels of the penus, which is occurred due to peripheral vascular disease, diabetes, cardiovascular disease and others, where the blood vessels supplying and flowing through the penis are narrowed or blocked.

#### **System Features**

- Extracorporeal treatment with exceptional linear head that covers the organ.
- Safe, Painless and Free-anesthesia treatment.
- Non- positioning troubles.
- Touch screen control panel
- Unique Anatomic program.
- No side effects especially for patients who are excluded from medicines due to their medical history.
- Flexible arm that reaches to the angiogenesis areas easily.