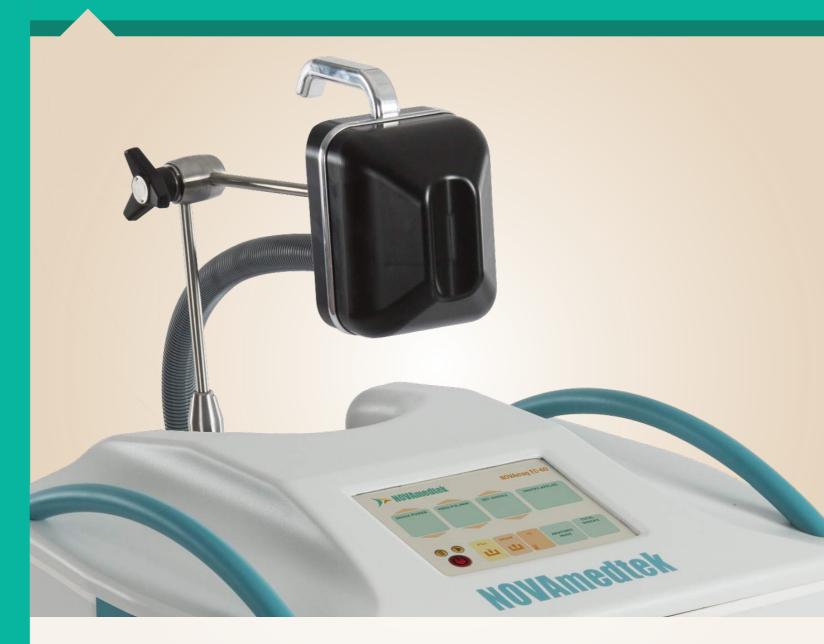

The ED-60 is a painless and anesthesia-free magnetic shockwave therapy device that delivers shocks to the desired area Linearly. With its exceptional technological flexible arm and rounded therapy head (8 x 3 cm), the ED-60 provides an exceptional coverage to the whole penile area and indeed to the right and left crura, thus to the muscles that are attaching to the pelvis easily and without positioning.

#### **System Features**

- Extracorporeal treatment with exceptional linear head that covers the organ.
- Safe, Painless and Free-anesthesia treatment.
- Non- positioning troubles.
- Touch screen control panel
- Unique Anatomic program.
- No side effects especially for patients who are excluded from medicines due to their medical history.
- Flexible arm that reaches to the angiogenesis areas easily.