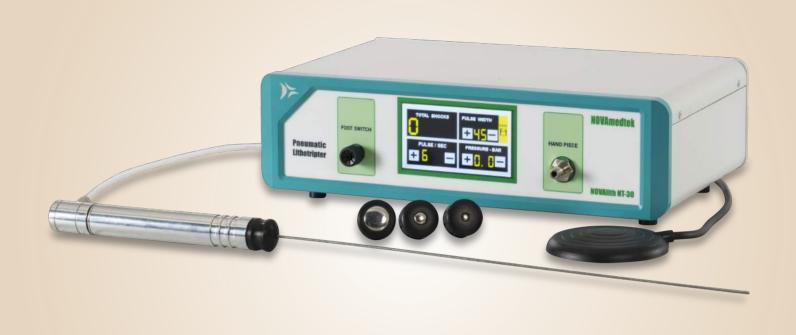

## NOVALITH NT-30

Intracorporeal Pneumatic Lithotripter

- Easy to use
- Effective Fragmentation
- Light-weight hand piece
- Cost Effective
- The Novalith NT-30 is a reliable and sophisticated pneumatic lithotripter that is designed to achieve outstanding efficiency of kidney, ureter and urinary bladder stone fragmentation. It works under endoscopic control and with minimum patient discomfort.
- The NT-30, with its lightweight hand piece, 5 different probes and air foot pedal, is a simple electromechanical design that works by continuous, quite clean air or oxygen pressure. The pressure source can be connected to the hospital's compressed air supply, external compressor, Central Oxygen system, or Oxygen cylinder that provides continuous 3-6 bars. The NT-30 is adaptable to most available ureterorenoscopy, Nephroscopy and Cystoscopy instruments.
- The NT-30 hand piece and probes can be disassembling easily for cleaning and disinfection purposes. Disinfection and sterilization procedures are mentioned in the user manual.

## **PROBE SIZES**

0.8 mm, 2.4 Fr - Flexible (610 mm)

1.0 mm, 3.0 Fr - Flexible (610 mm)

1.2 mm, 3.6 Fr - Semi Flexible (610 mm)

1.5 mm, 4.5 Fr - Semi Rigid (610 mm)

2.0 mm, 6.0 Fr - Rigid (480 mm)

probe Length and size can be changed upon customer's request.

## **FEATURES**

- Pulse frequency selection by foot pedal
- Single and continuous pulse frequencies.
- Unique shock bandwidth that control the power of the pulse.
- Digital control by touch LCD.
- Digital Air Pressure control
- Non-rusted medical grade stainless steel probes
- Working pressure from 3-10 bars