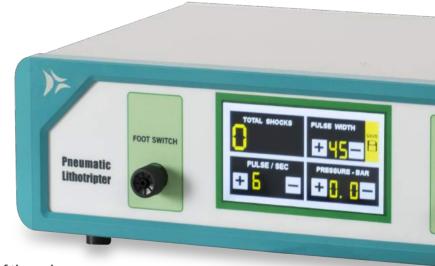

## **FEATURES**

- Pulse frequency selection by foot pedal
- Single and continuous pulse frequencies.
- Unique shock bandwidth that control the power of the pulse.
- Digital control by touch LCD.
- Digital Air Pressure control
- Non-rusted medical grade stainless steel probes
- Working pressure from 3-10 bars