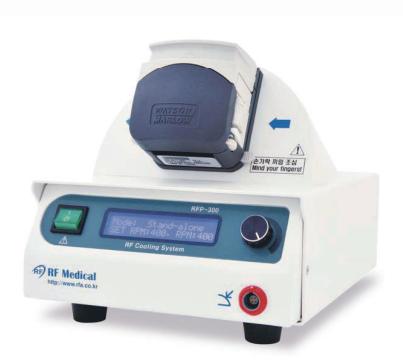

## **Tumescent Infiltration Pump RFP-300**

## **Features**

- Operation status display
- Injection speed control
- Dedicated IV Pole included

## **Specifications**

| Protection Class      | ı                  |  |
|-----------------------|--------------------|--|
| Protection Type       | BF                 |  |
| Input Power Voltage   | AC100V ~ 240V      |  |
| Input Power Frequency | 50/60Hz            |  |
| Maximum Input Power   | 60VA               |  |
| Display               | 20*2 Character LCD |  |
| RPM                   | 30 ~ 400RPM        |  |
| Injection Control     | By Foot Switch     |  |