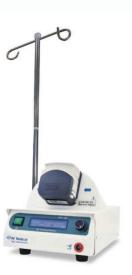

## **Tumescent Infiltration Pump RFP-300**

## **Features**

- Operation status display
- Injection speed control
- Dedicated IV Pole included