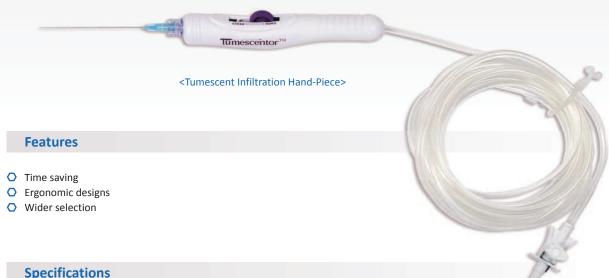

## **Tumescent Infiltration Hand-Pieces**

| Туре        | Product Code                                                                               | Code Reading                                                                                                                                                                                                                                                                                                                                                                                            | Remark                               |
|-------------|--------------------------------------------------------------------------------------------|---------------------------------------------------------------------------------------------------------------------------------------------------------------------------------------------------------------------------------------------------------------------------------------------------------------------------------------------------------------------------------------------------------|--------------------------------------|
| TI-2B       | "TI-◆◆○●-□□△△<br>[TI-2B○●-□□△△]<br>* Needle Gauge (17~ 30G)<br>* Needle Length (13~190mm)" | <ul> <li>◆◆: Number of Bags (2B: 2Bag)</li> <li>○: Pump tube OD size</li> <li>(4: Ф4.0mm~ Ф4.9mm)</li> <li>(5: Ф5.0mm~ Ф5.9mm)</li> <li>(6: Ф6.0mm~ Ф6.9mm)</li> <li>•: Spike connection type</li> <li>(P: Removable pump tube and spike)</li> <li>(S: Straight connection type)</li> <li>(A: All connection type)</li> <li>□□: Needle Gauge (17~ 30G)</li> <li>△△: Needle Length (13~140mm)</li> </ul> |                                      |
| TI-1B4S     | "TI-◆◆○●-□□△△<br>[TI-1B4S-□□△△]"                                                           |                                                                                                                                                                                                                                                                                                                                                                                                         |                                      |
| TI-1B4P     | "TI-◆◆O●-□□△△<br>[TI-1B4P-□□△△]"                                                           |                                                                                                                                                                                                                                                                                                                                                                                                         |                                      |
| TI-1B4A     | "TI-◆◆○●-□□△△<br>[TI-1B4A-□□△△]"                                                           |                                                                                                                                                                                                                                                                                                                                                                                                         |                                      |
| TI-1B4PP-XX | "TI-◆◆○●-XX<br>[TI-1B4PP-XX]"                                                              | <ul> <li>◆◆: Number of Bags (1B: 1Bag)</li> <li>○: Pump tube OD size (4: Ф4.0mm~</li> <li>Ф4.9mm)</li> <li>•: Spike connection type (PP: Removable pump tube and spike AND Injection Tube ID is Ф1.2mm)</li> <li>XX: Non Injection Needle type</li> <li>□□: Needle Gauge (21~24G)</li> <li>△△: Needle Length (60~80mm)</li> </ul>                                                                       |                                      |
| TI-1B4PP    | "TI-◆◆O●-□□△△<br>[TI-1B4PP-□□△△]"                                                          |                                                                                                                                                                                                                                                                                                                                                                                                         |                                      |
| TI-1B4NV    | "TI-◆◆○●•-<br>[TI-1B4NV-□□△]"                                                              | <ul> <li>◆ : Number of Bags (1B : 1Bag: 2Bag)</li> <li>○ : Pump tube OD size (4 : Ф4.0~4.9)</li> <li>● : Needle connection type (NV : Compatible type with other company's product)</li> <li>□ : Injection tube length (3M : 3m, 4M : 4m)</li> <li>△ : have the handle or non-handle (H : have the handle)</li> </ul>                                                                                   | 1. Non-handle Type<br>2. Handle Type |