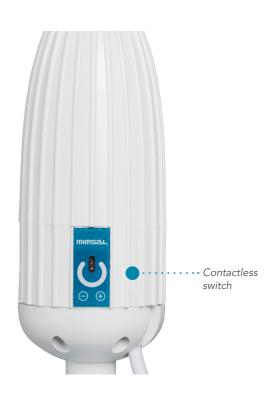

el an ideal luminaire for the most demanding examinations.

### High performance LED

Luxiflex Sensor 15.000 lux at 50 centimeters.

#### Contactless switch

Allows to switch the lamp on and off without contact.





## **LUXIFLEX SENSOR**

| Technical Details    | (Cod. I0104AOLEDSR) |              |
|----------------------|---------------------|--------------|
| Light source         |                     | LED 6W 15°   |
| Lamp lifetime        |                     | 50.000 hours |
| Lux a 50 centimeters |                     | 15.000 lux   |
| Colour temperature   |                     | 4.500 °K     |
| Colour rendering     |                     | 80%          |
| Arm length           |                     | 72 cm        |
| Colour               |                     | White        |