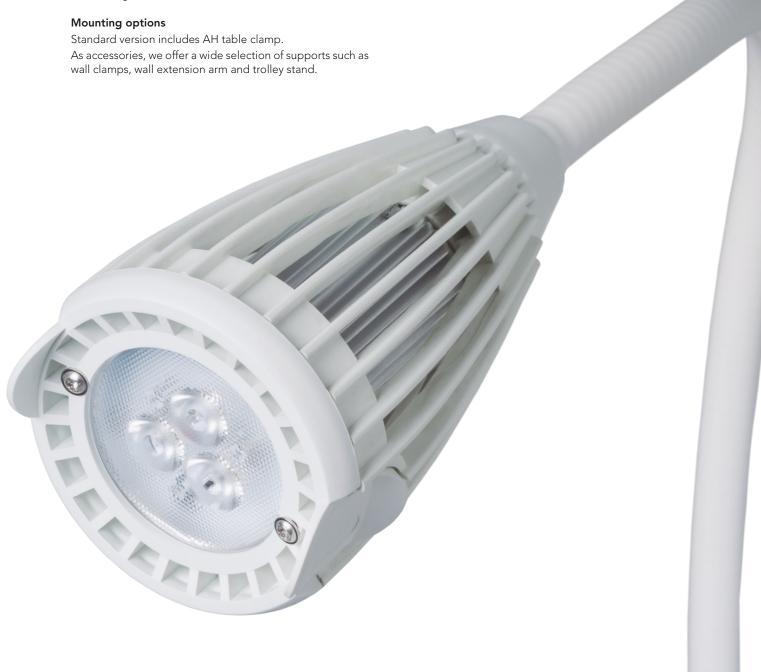

#### Compact design

Luxiflex offers easy use, thanks to its compact LED head 8 cm in diameter and the switch located at the base of the lamp, makes this model an ideal luminaire for the most demanding examinations.

### High performance LED

Luxiflex Sensor 15.000 lux at 50 centimeters.