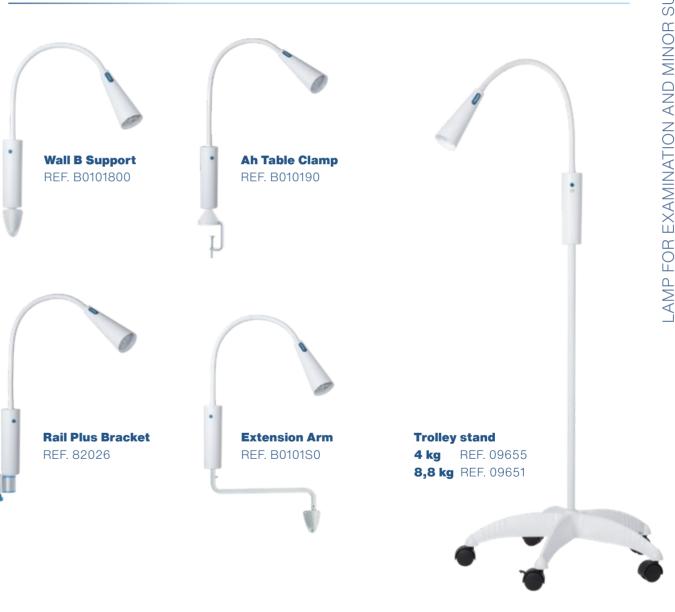

# Mounting options

The standard version includes AH table clamp.

As for accessories, we offer a wide selection of supports such as wall supports, wall extension arms, trolley stands and rail brackets.

ACCESSORIES