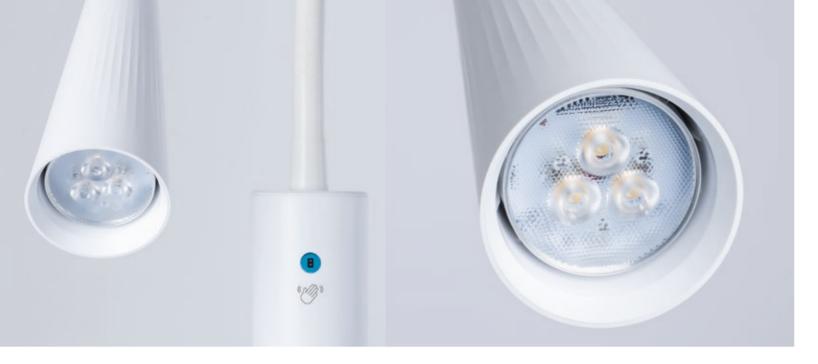

# High efficiency

The powerful LED light source offers exceptional light quality and a lifespan of more than 50,000 hours.

### Contactless switch

Allows to switch the lamp on and off without contact. Adjustable light intensity (100% - 50% - 0%).

# Design & handling

Designed with clean and soft shapes which facilitate hygiene and cleanliness in medical environments.

Its compact head and the switch located at the base of the lamp make this model an ideal luminaire for the most demanding examinations procedures.