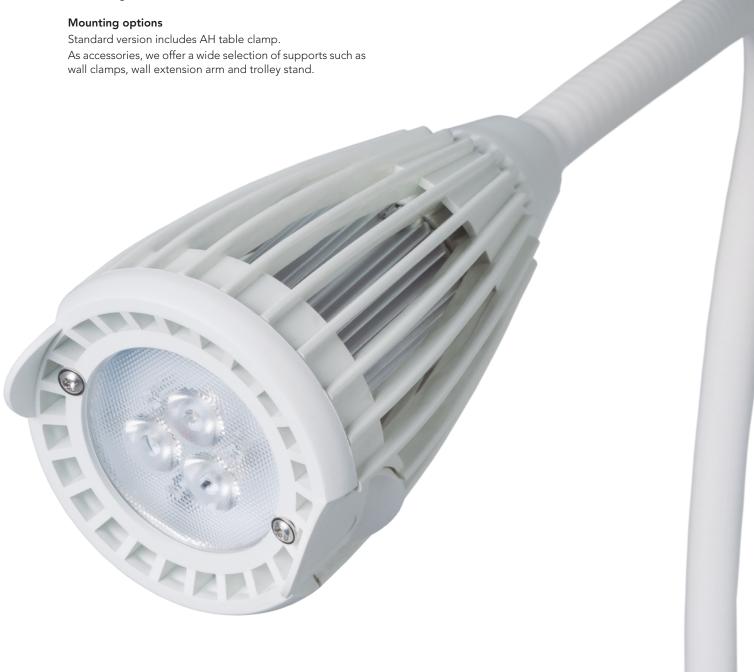

#### Compact design

Luxiflex offers easy use, thanks to its compact LED head 8 cm in diameter and the switch located at the base of the lamp, makes this model an ideal luminaire for the most demanding examinations.

# High performance LED

Luxiflex Sensor Plus

35.000 lux at 50 centimeters.