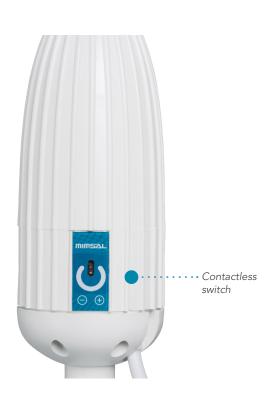

## Compact design

Luxiflex offers easy use, thanks to its compact LED head 8 cm in diameter and the switch located at the base of the lamp, makes this model an ideal luminaire for the most demanding examinations.

# High performance LED

Luxiflex Sensor Plus

35.000 lux at 50 centimeters.

### Contactless switch

Allows to switch the lamp on and off without contact.





# **LUXIFLEX PLUS SENSOR**

| Technical Details    | (Cod. I0104NLSR) |
|----------------------|------------------|
| Light source         | LED 10W 14°      |
| Lamp lifetime        | 50.000 hours     |
| Lux a 50 centimeters | 35.000 lux       |
| Colour temperature   | 4.500 °K         |
| Colour rendering     | 97%              |
| Arm length           | 72 cm            |
| Colour               | White            |