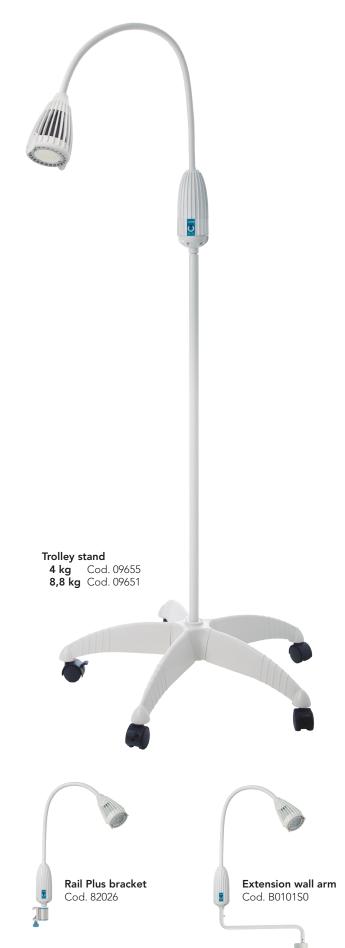

## Flexibility

Flexible arm height adjustable 85 cm.

It offers a wide reaching, maximum comfort and flexibility.