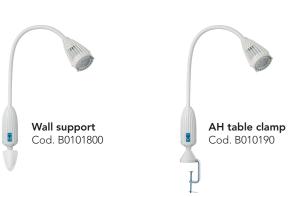

## Flexibility

Flexible arm height adjustable 85 cm.

It offers a wide reaching, maximum comfort and flexibility.