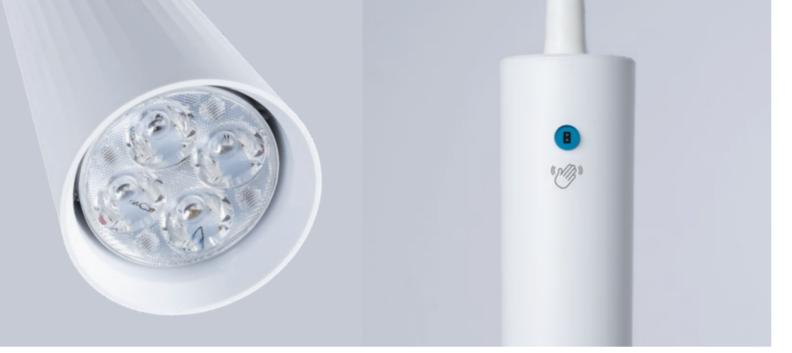

### High efficiency

The powerful LED light source offers exceptional light quality and a lifespan of more than 50,000 hours.

The Plus II version has a high performance of the color Ra 97% that depicts the exceptional quality of white light for an excellent distinction of fabrics, reproducing all visible colors, naturally and precisely.

### Contactless switch

Allows to switch the lamp on and off without contact. Adjustable light intensity (100% - 50% - 0%).

### Design & handling

Designed with clean and soft shapes which facilitate hygiene and cleanliness in medical environments.

Its compact head and the switch located at the base of the lamp make this model an ideal luminaire for the most demanding examinations procedures.