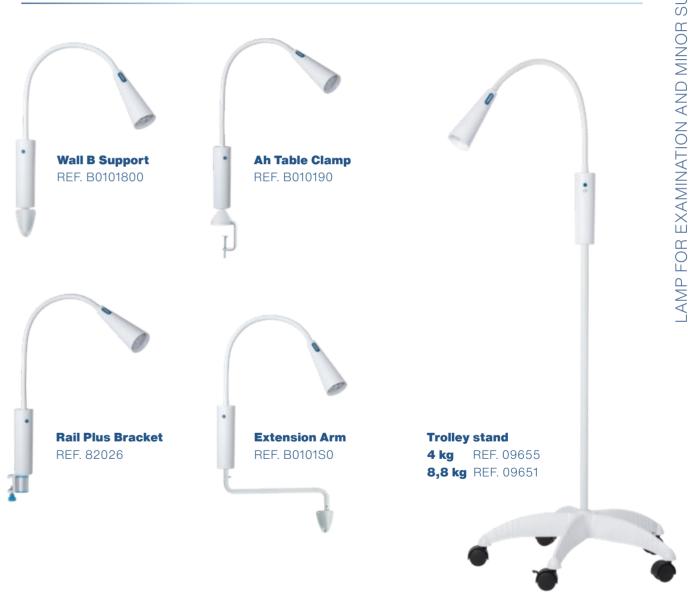

### Mounting options

The standard version includes AH table clamp.

As for accessories, we offer a wide selection of supports such as wall supports, wall extension arms, trolley stands and rail brackets.

### ACCESSORIES