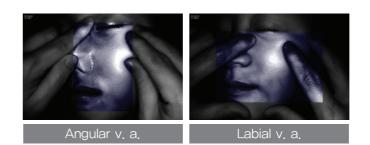

#### **Using View**

The nasal veins(veins in nose) can be seen more clearly

A portable stage to place the target body part

## **Camera Position Adjustment**

Following the circumstances, both the angle and height of the camera can be adjusted

-----

Special Light Source

The veins in specific area can be seen more clearly

**VPism-D** 