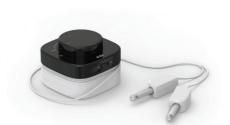

ose) can be seen more clearly

A portable stage to place the target body part



## **Camera Position Adjustment**

Following the circumstances, both the angle and height of the camera can be adjusted



-----













Special Light Source

The veins in specific area can be seen more clearly

**VPism-D** 

-Vein Finder with portability -Optimized for blood taking and IV injection

### Vein Probe

### **Using View**







# Medical Trolley Application

With a medical trolley, the product can be used in various situations





# **Fixing Clamp**

With a fixing clamp, the product can be used in various situations

# **VPism-S**

Optimized for the Aesthetic fields (Plastic surgery and Dermatology)





## Wheelstand

With the wheelstand part, the product can have mobility





Accessory





The nasal veins(veins in nose) can be seen more clearly

### Vein Probe

#### **Using View**