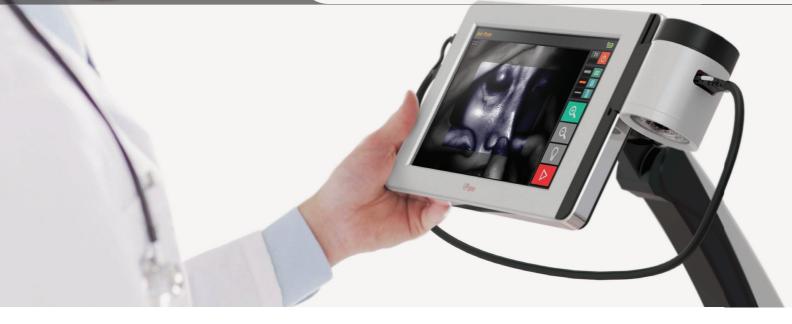

| Probe Target                  | Subcutaneous blood vessels of various patients (including capillaries) |
|-------------------------------|------------------------------------------------------------------------|
| Probe Method                  | Non-invasive infrared technology                                       |
| Probe Depth                   | Max 10 mm, depends on the patient                                      |
| Magnification Function        | Up to 1 X, 2 X and 4 X                                                 |
| Automatic Adjustment Function | Adjusts the brightness automatically based on the targeted vein        |
| Specialized Light Function    | Shows the veins more clearly by using the specialized light source     |
| Operation Method              | Easy to operate with touchscreen                                       |
| Internal Battery Support      | Continuous running time: 1.5 hours                                     |