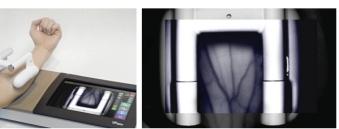

#### Vein Probe

#### **Using View**

The nasal veins(veins in nose) can be seen more clearly

A portable stage to place the target body part