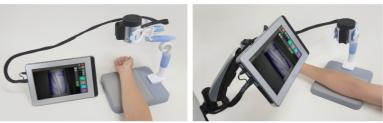

## [VPism-C] Compact type

Following the circumstances, the angle of the camera can be adjusted

VPism

-Vein Finder with mobility and portability -Availability on various medical fields

# Wheelstand Application

With a wheelstand, the product achieves the mobility and can be used in the various situations

Armrest

-Vein Finder with portability -Optimized for blood taking and IV injection