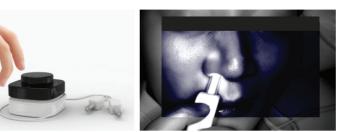

#### **Using View**

The nasal veins(veins in nose) can be seen more clearly

A portable stage to place the target body part