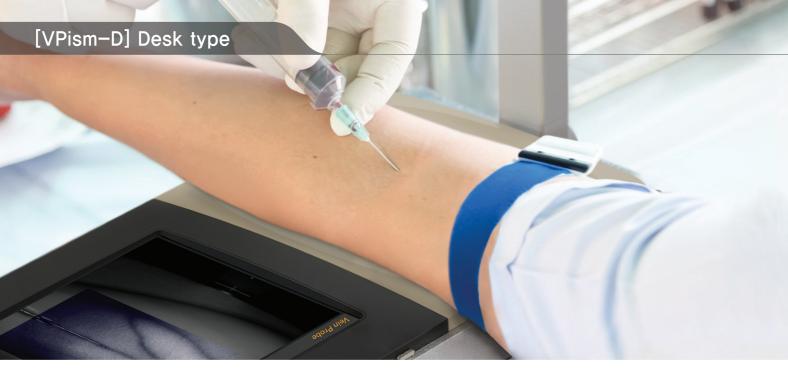

## **Camera Position Adjustment**

Following the circumstances, both the angle and height of the camera can be adjusted

-----

Special Light Source

The veins in specific area can be seen more clearly

**VPism-D** 

-Vein Finder with portability -Optimized for blood taking and IV injection

### Vein Probe

### **Using View**