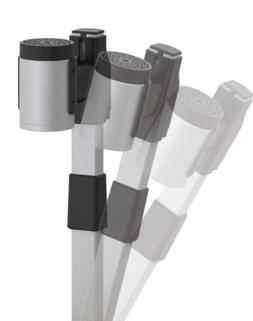

# **Fixing Clamp**

With a fixing clamp, the product can be used in various situations