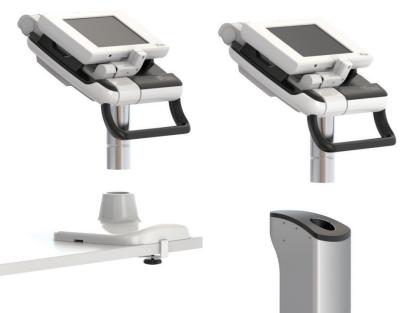

# **Fixing Clamp**

With a fixing clamp, the product can be used in various situations

## Wheelstand

With the wheelstand part, the product can have mobility

Accessory

The nasal veins(veins in nose) can be seen more clearly