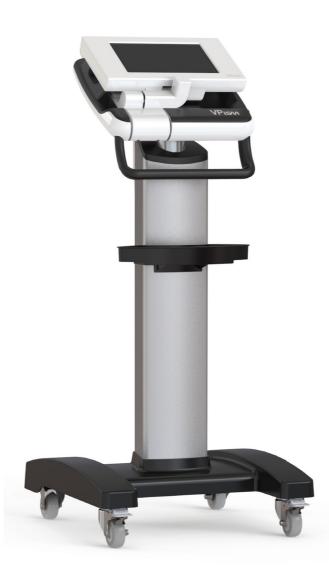

# Wheelstand Application

With a wheelstand, the product achieves the mobility and can be used in the various situations

Armrest

# Medical Trolley Application

With a medical trolley, the product can be used in various situations