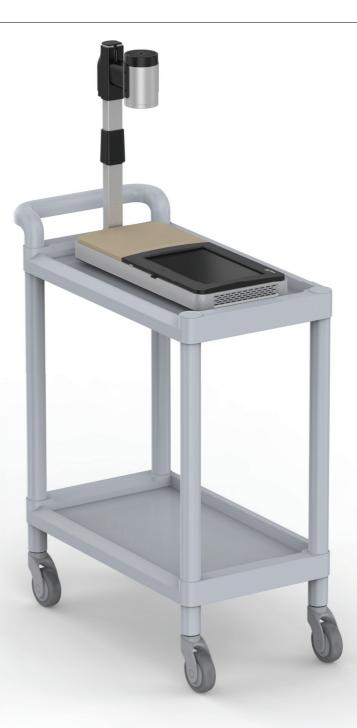

# Medical Trolley Application

With a medical trolley, the product can be used in various situations

# Wheelstand Application

With a wheelstand, the product achieves the mobility and can be used in the various situations

Armrest