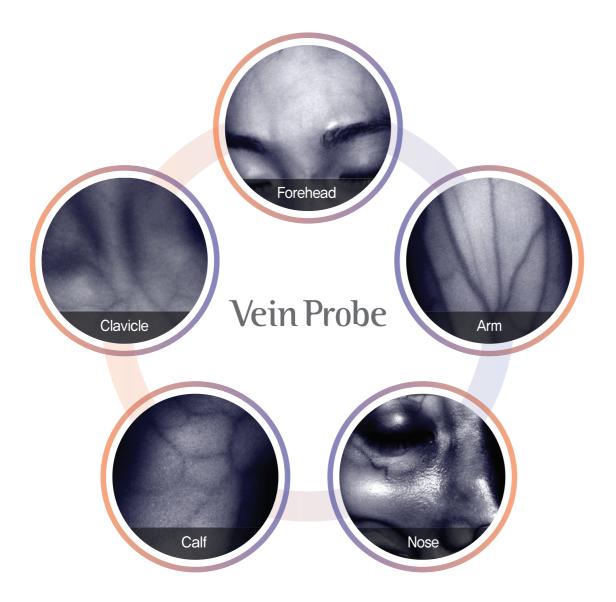

#### Vein Probe

#### **Using View**

The nasal veins(veins in nose) can be seen more clearly

A portable stage to place the target body part