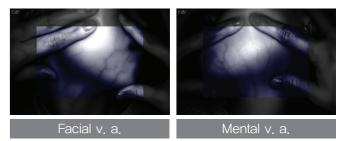

#### **Using View**

The nasal veins(veins in nose) can be seen more clearly

A portable stage to place the target body part

#### **Using View**