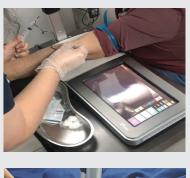

#### Vein Probe

#### **Using View**

The nasal veins(veins in nose) can be seen more clearly

A portable stage to place the target body part