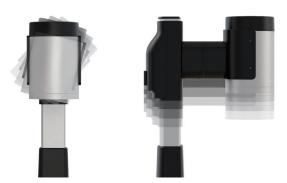

#### Vein Probe

#### **Using View**

The nasal veins(veins in nose) can be seen more clearly

A portable stage to place the target body part