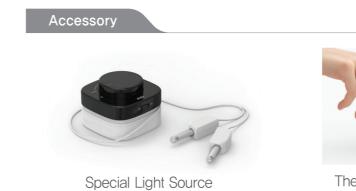

| Probe Target                  | Subcutaneous blood vessels of various patients (including capillaries) |
|-------------------------------|------------------------------------------------------------------------|
| Probe Method                  | Non-invasive infrared technology                                       |
| Probe Depth                   | Max 10 mm, depends on the patient                                      |
| Magnification Function        | Up to 1 X, 2 X and 4 X                                                 |
| Automatic Adjustment Function | Adjusts the brightness automatically based on the targeted vein        |
| Specialized Light Function    | Shows the veins more clearly by using the specialized light source     |
| Operation Method              | Easy to operate with touchscreen                                       |
| Internal Battery Support      | Continuous running time: 1.5 hours                                     |

## **Camera Position Adjustment**

Following the circumstances, both the angle and height of the camera can be adjusted

-----

Special Light Source

The veins in specific area can be seen more clearly

**VPism-D** 