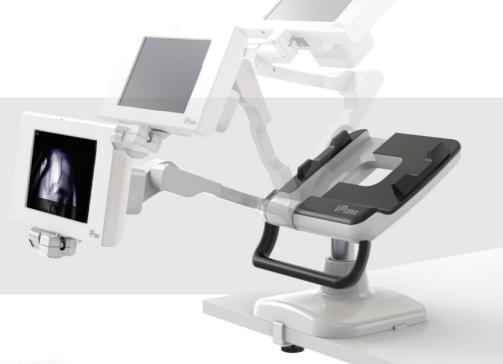

# Wheelstand Application

With a wheelstand, the product achieves the mobility and can be used in the various situations

Armrest

# Medical Trolley Application

With a medical trolley, the product can be used in various situations