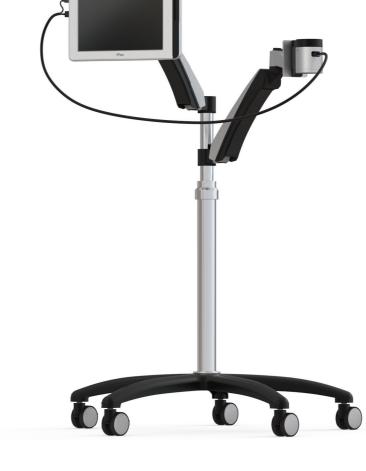

# Wheelstand Application

With a wheelstand, the product achieves the mobility and can be used in the various situations

Armrest

## **Camera Position Adjustment**

Following the circumstances, both the angle and height of the camera can be adjusted

-----

Special Light Source

The veins in specific area can be seen more clearly

**VPism-D** 

## Wheelstand

With the wheelstand part, the product can have mobility

Accessory

The nasal veins(veins in nose) can be seen more clearly