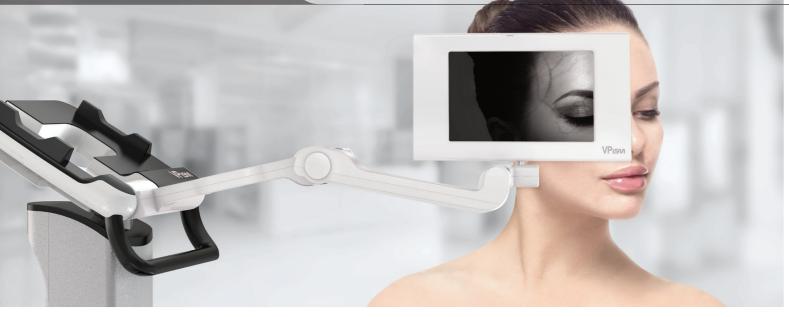

## **Camera Position Adjustment**

Following the circumstances, both the angle and height of the camera can be adjusted

-----

Special Light Source

The veins in specific area can be seen more clearly

**VPism-D** 

-Vein Finder with portability -Optimized for blood taking and IV injection

### Vein Probe

### **Using View**