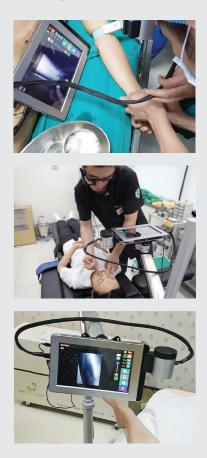

# Medical Trolley Application

With a medical trolley, the product can be used in various situations

# **Fixing Clamp**

With a fixing clamp, the product can be used in various situations